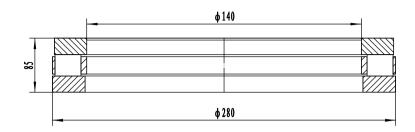

- 1 rated load: Cr= 1100 kN; Cor= 4800 kN
- 2 Heat treatment according to the current standards

| 07<br>04<br>02<br>01 | steel roller shaft washer house washer |  |     | brass<br>steel GCr15-GB/T18254<br>steel GCr15SiMn-GB/T18254<br>steel GCr15SiMn-GB/T18254 |                                                                                                                                                                                                            |      |          |
|----------------------|----------------------------------------|--|-----|------------------------------------------------------------------------------------------|------------------------------------------------------------------------------------------------------------------------------------------------------------------------------------------------------------|------|----------|
| Serial               | Name                                   |  | Qty | Material                                                                                 | weight                                                                                                                                                                                                     | (kg) | 27. 0 KG |
|                      |                                        |  |     | Thrust roller bearing                                                                    | 89428 M  Add: D1805, Wo. 3 Lianmeng road, Luoyang, Henan, China. Postal: 471003 Phone: +86-379-68611678 Par: +86-379-68611679 - B-milt: saics@jcb-bearing.com Luoyang Jiecheng Bearing Technology Co., Ltd |      |          |